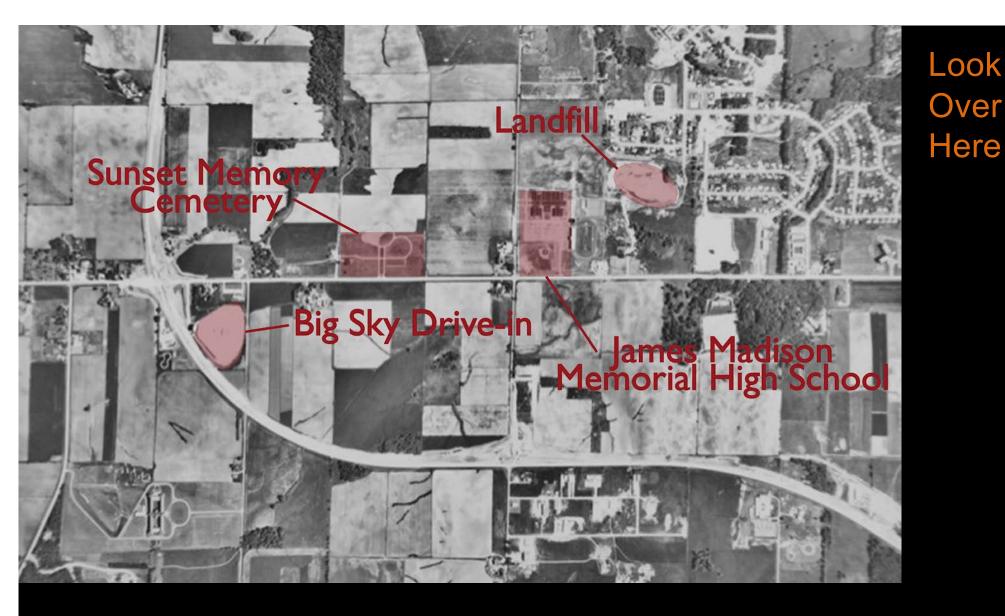

### 9/11/1976

### 9/24/1949

2015 (with thanks to Josie Sajbel for map labeling)

3/16/2000

3/16/2000

9/11/1976

**Big Ský Drive-in** 

Landfill

## Big Sky Drive-in