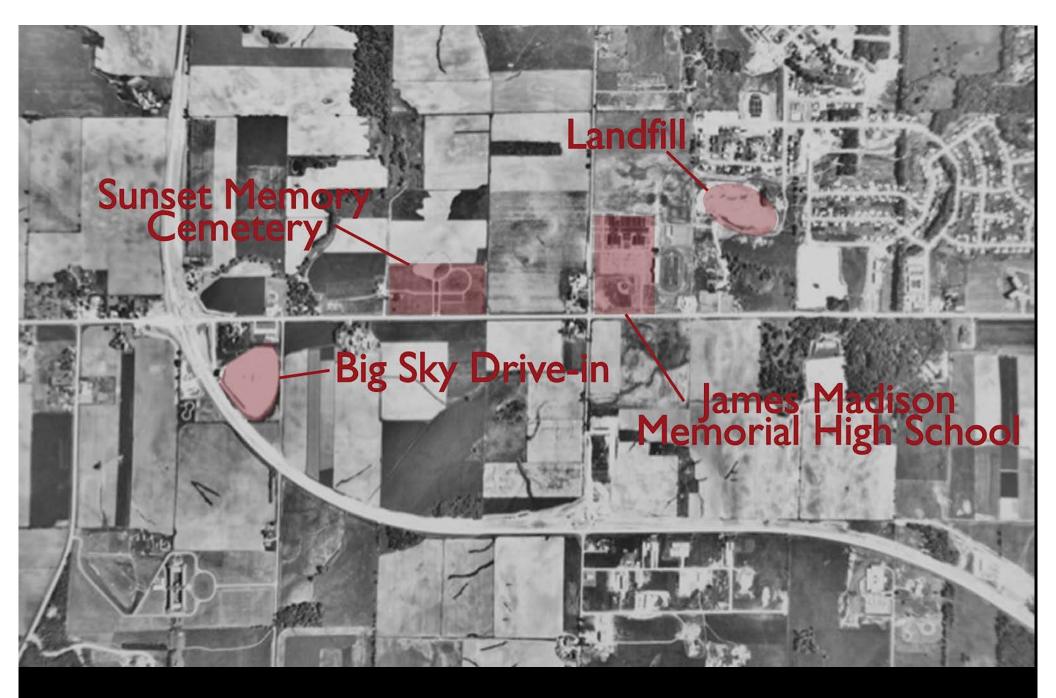

### 9/11/1976

### 9/24/1949

2015 (with thanks to Josie Sajbel for map labeling)

3/16/2000

3/16/2000

9/11/1976

**Big Ský Drive-in** 

Landfill

## Big Sky Drive-in