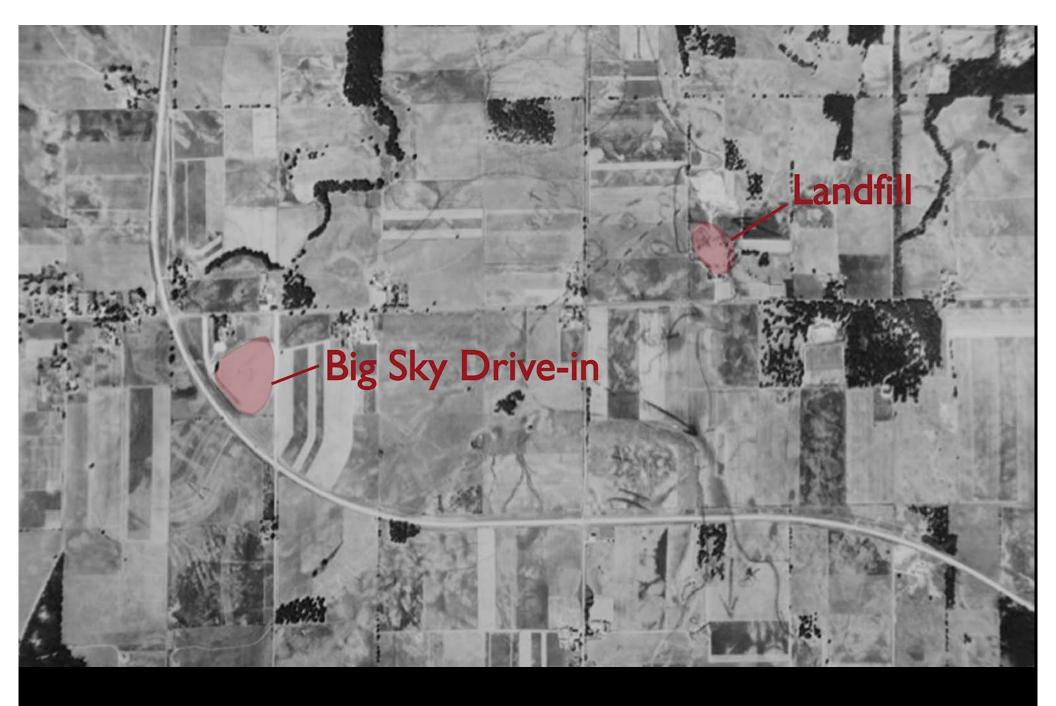

### 9/24/1949

2015 (with thanks to Josie Sajbel for map labeling)

3/16/2000

3/16/2000

9/11/1976

**Big Ský Drive-in** 

Landfill

## Big Sky Drive-in

### 9/5/1955

andfi

9/24/1949

9/24/1949

Wild