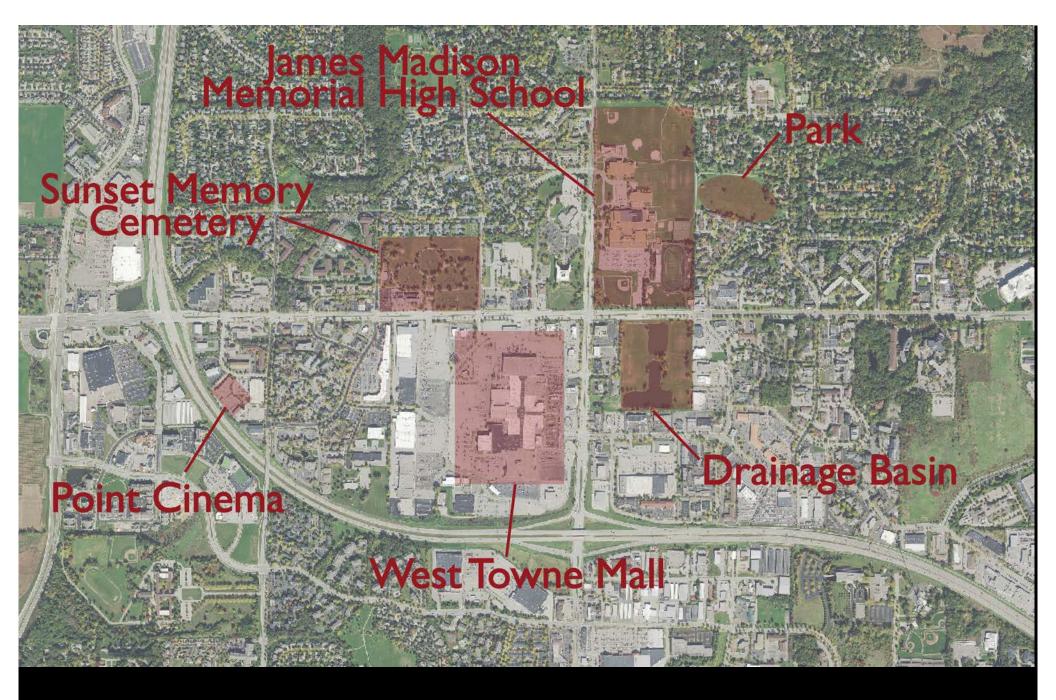

#### Madison Before It Was Car Country....



Madison 15 Minute Topographic USGS Quadrangle Map 1890 Madison 15 Minute Topographic USGS Quadrangle Map 1904





















Place? Place? his Place? This Place? ne is This Place? ime is This Place? Kevin Lynch Time is This Place? hat Time is This Place? What Time Is This Plac What Time is This Pla What Time Is This What Time Is What Time Is What Time What Tim

> Kevin Lynch What Time Is This Place? 1973









3/16/2000



### 9/11/1976





### 9/5/1955



### 9/24/1949





2015 (with thanks to Josie Sajbel for map labeling)



3/16/2000



3/16/2000



9/11/1976



**Big Ský Drive-in** 



Landfill

### West Towne Mall

9/11/1976































### 9/5/1955



9/5/1955

## Big Sky Drive-in

### 9/5/1955

andfi

## Big Sky Drive-in

### 9/5/1955

andfi



9/24/1949



9/24/1949















Wild

### Pastoral

### Suburb

City





# WildPastoralSuburbCityA Transect of American Cultural Landscapes