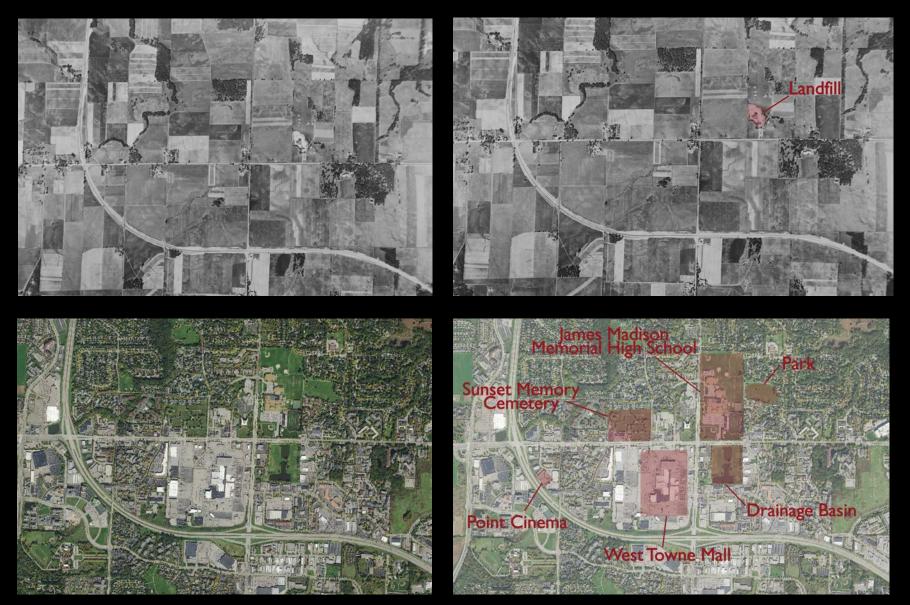

### 9/24/1949

2015 (with thanks to Josie Sajbel for map labeling)

3/16/2000

3/16/2000

9/11/1976

**Big Ský Drive-in** 

Landfill

### West Towne Mall

9/11/1976

### 9/11/1976